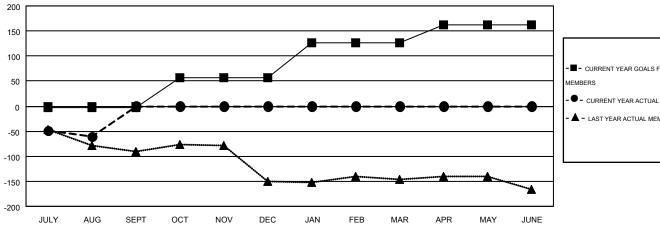

| Members               |                    |                                        |                    |                  |  |  |  |
|-----------------------|--------------------|----------------------------------------|--------------------|------------------|--|--|--|
| RESULTS FOR 2016-2017 |                    |                                        |                    |                  |  |  |  |
| QUARTER               | NEW MEMBER<br>GOAL | CHARTER AND<br>NEW<br>MEMBERS<br>ADDED | DROPPED<br>MEMBERS | NET<br>GAIN/LOSS |  |  |  |
| JULY/AUG/SEPT         | -2                 | 47                                     | 107                | -60              |  |  |  |
| OCT/NOV/DEC           | 58                 | 0                                      | 0                  | 0                |  |  |  |
| JAN/FEB/MAR           | 70                 | 0                                      | 0                  | 0                |  |  |  |
| APR/MAY/JUNE          | 36                 | 0                                      | 0                  | 0                |  |  |  |

## GOALS AND ACTUAL NEW CLUBS CUMULATIVE

| - CURRENT YEAR GOALS FOR NEW   |  |
|--------------------------------|--|
| MEMBERS                        |  |
| • CURRENT YEAR ACTUAL MEMBERS  |  |
| · ▲ - LAST YEAR ACTUAL MEMBERS |  |
|                                |  |