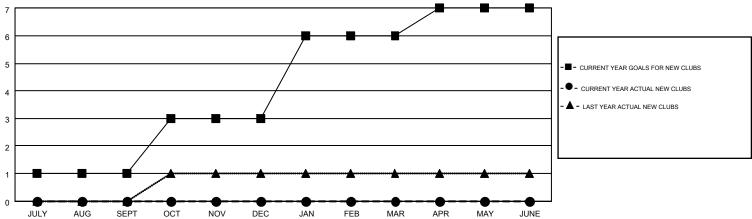

## MONTHLY MEMBERSHIP PROGRESS REPORT

Results as of: 8/31/2016

Multiple District 7

**LOCATION: ARKANSAS** 

GMT CA 1

HAL GRIFFIN

| Clubs                 |                  |           |                  |                  |  |  |  |  |
|-----------------------|------------------|-----------|------------------|------------------|--|--|--|--|
| RESULTS FOR 2016-2017 |                  |           |                  |                  |  |  |  |  |
| QUARTER               | NEW CLUB<br>GOAL | NEW CLUBS | DROPPED<br>CLUBS | NET<br>GAIN/LOSS |  |  |  |  |
| JULY/AUG/SEPT         | 1                | 0         | 2                | -2               |  |  |  |  |
| OCT/NOV/DEC           | 2                | 0         | 0                | 0                |  |  |  |  |
| JAN/FEB/MAR           | 3                | 0         | 0                | 0                |  |  |  |  |
| APR/MAY/JUNE          | 1                | 0         | 0                | 0                |  |  |  |  |